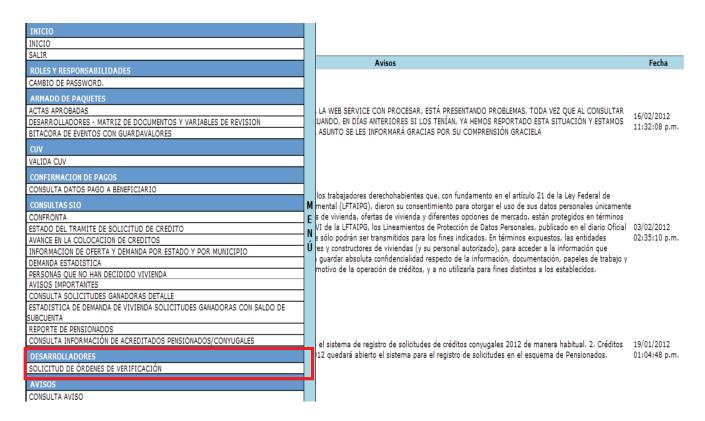

#### Estimado Desarrollador

Si ya cuentas con tu clave de acceso al sistema de originación ya puedes actualizar los avances de obra desde tu aplicación, en el menú hay un apartado para DESARROLLADORES / SOLICITUD DE ORDENES DE VERIFICACIÓN, puedes ingresar por oferta, órden de verificación o bien por cuv y dar clic en solicitar, el avance se actualizar conforme al reporte que sube en verificador al sistema de RUV.